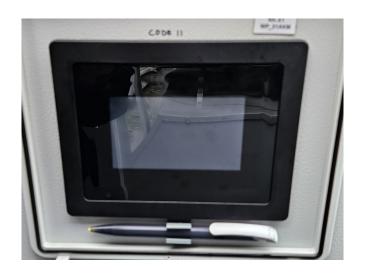

#### **Used Carrier 30 RQP 520**

Used Carrier 30 RQP 520 heat pump on R410A build in 2018. Complete with 8 Performer SH295A4ACE scroll compressors, condenser with 8 fans that have a total airflow of 36.111 m³/h, braced heat exchanger as evaporator, Lowara water pump, 3 VLT HVAC drives, expansion vessel, SMART View control display and a control cabinet.