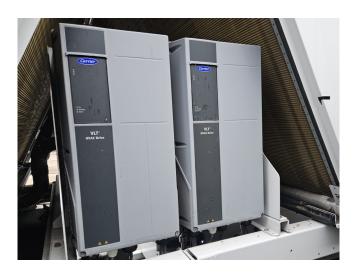

#### **Used Carrier 30 RQP 520**

Used Carrier 30 RQP 520 heat pump on R410A build in 2018. Complete with 8 Performer SH295A4ACE scroll compressors, condenser with 8 fans that have a total airflow of 36.111 m³/h, braced heat exchanger as evaporator, Lowara water pump, 3 VLT HVAC drives, expansion vessel, SMART View control display and a control cabinet.