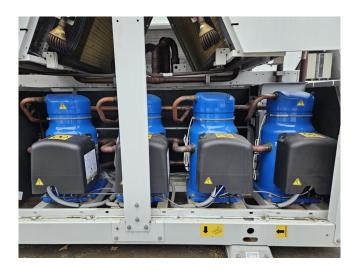

#### **Used Carrier 30 RQP 520**

Used Carrier 30 RQP 520 heat pump on R410A build in 2018. Complete with 8 Performer SH295A4ACE scroll compressors, condenser with 8 fans that have a total airflow of 36.111 m³/h, braced heat exchanger as evaporator, Lowara water pump, 3 VLT HVAC drives, expansion vessel, SMART View control display and a control cabinet.