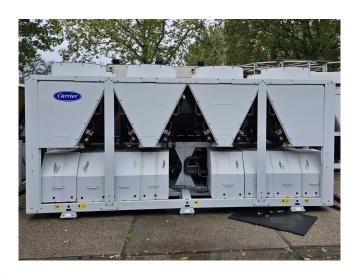

#### **Used Carrier 30 RQP 520**

Used Carrier 30 RQP 520 heat pump on R410A build in 2018. Complete with 8 Performer SH295A4ACE scroll compressors, condenser with 8 fans that have a total airflow of 36.111 m³/h, braced heat exchanger as evaporator, Lowara water pump, 3 VLT HVAC drives, expansion vessel, SMART View control display and a control cabinet.