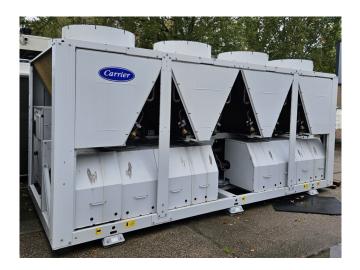

#### **Used Carrier 30 RQP 520**

Used Carrier 30 RQP 520 heat pump on R410A build in 2018. Complete with 8 Performer SH295A4ACE scroll compressors, condenser with 8 fans that have a total airflow of 36.111 m³/h, braced heat exchanger as evaporator, Lowara water pump, 3 VLT HVAC drives, expansion vessel, SMART View control display and a control cabinet.