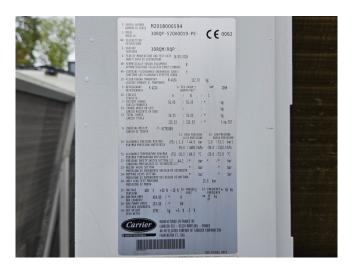

## **Specifications**

| Brand                | Carrier            |
|----------------------|--------------------|
| Туре                 | 30 RQP 520         |
| Product type         | Heat pump          |
| Capacité kW          | 436,0              |
| Capacity Tons        | 124,0              |
| Réfrigérant          | Freon              |
| Refrigerant Type     | R410A              |
| module hydraulique   | ✓                  |
| Weight               | 3793               |
| Sizes                | 4800x2230x2420 mm  |
|                      | (LxWxH)            |
| Compressor(s) type & | 8x Performer       |
| model                | SH295A4ACE         |
| Display              | Smart view control |
| Number of fans       | 8                  |
| Remarks              | Y.o.b. 2018        |
| Stock                | 1                  |
|                      |                    |