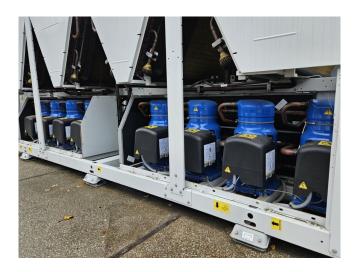

#### **Used Carrier 30 RQP 520**

Used Carrier 30 RQP 520 heat pump on R410A build in 2018. Complete with 8 Performer SH295A4ACE scroll compressors, condenser with 8 fans that have a total airflow of 36.111 m³/h, braced heat exchanger as evaporator, Lowara water pump, 3 VLT HVAC drives, expansion vessel, SMART View control display and a control cabinet.