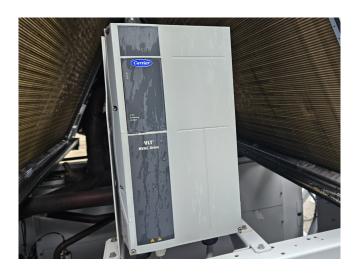

#### **Used Carrier 30 RQP 520**

Used Carrier 30 RQP 520 heat pump on R410A build in 2018. Complete with 8 Performer SH295A4ACE scroll compressors, condenser with 8 fans that have a total airflow of 36.111 m³/h, braced heat exchanger as evaporator, Lowara water pump, 3 VLT HVAC drives, expansion vessel, SMART View control display and a control cabinet.