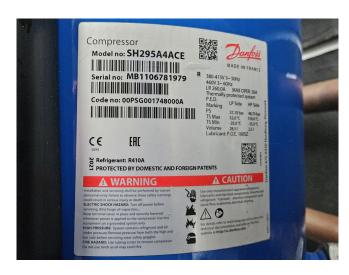

#### **Used Carrier 30 RQP 520**

Used Carrier 30 RQP 520 heat pump on R410A build in 2018. Complete with 8 Performer SH295A4ACE scroll compressors, condenser with 8 fans that have a total airflow of 36.111 m³/h, braced heat exchanger as evaporator, Lowara water pump, 3 VLT HVAC drives, expansion vessel, SMART View control display and a control cabinet.