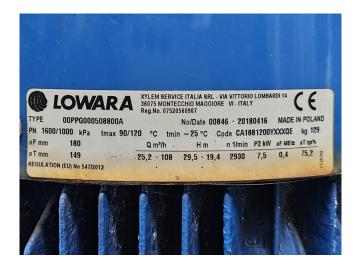

#### **Used Carrier 30 RQP 520**

Used Carrier 30 RQP 520 heat pump on R410A build in 2018. Complete with 8 Performer SH295A4ACE scroll compressors, condenser with 8 fans that have a total airflow of 36.111 m³/h, braced heat exchanger as evaporator, Lowara water pump, 3 VLT HVAC drives, expansion vessel, SMART View control display and a control cabinet.