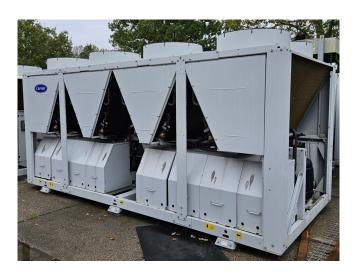

## Carrier 30 RQP 520

## **Specifications**

| Brand                | Carrier            |
|----------------------|--------------------|
| Туре                 | 30 RQP 520         |
| Product type         | Heat pump          |
| Capacité kW          | 436,0              |
| Capacity Tons        | 124,0              |
| Réfrigérant          | Freon              |
| Refrigerant Type     | R410A              |
| module hydraulique   | ✓                  |
| Weight               | 3793               |
| Sizes                | 4800x2230x2420 mm  |
|                      | (LxWxH)            |
| Compressor(s) type & | 8x Performer       |
| model                | SH295A4ACE         |
| Display              | Smart view control |
| Number of fans       | 8                  |
| Remarks              | Y.o.b. 2018        |
| Stock                | 1                  |
|                      |                    |

#### **Used Carrier 30 RQP 520**

Used Carrier 30 RQP 520 heat pump on R410A build in 2018. Complete with 8 Performer SH295A4ACE scroll compressors, condenser with 8 fans that have a total airflow of 36.111 m³/h, braced heat exchanger as evaporator, Lowara water pump, 3 VLT HVAC drives, expansion vessel, SMART View control display and a control cabinet.