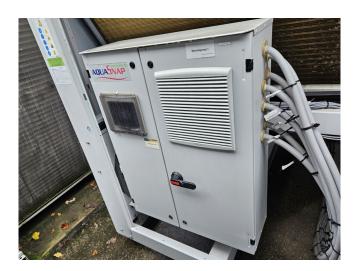

#### **Used Carrier 30 RQP 520**

Used Carrier 30 RQP 520 heat pump on R410A build in 2018. Complete with 8 Performer SH295A4ACE scroll compressors, condenser with 8 fans that have a total airflow of 36.111 m³/h, braced heat exchanger as evaporator, Lowara water pump, 3 VLT HVAC drives, expansion vessel, SMART View control display and a control cabinet.