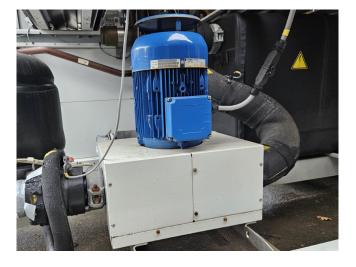

#### **Used Carrier 30 RQP 520**

Used Carrier 30 RQP 520 heat pump on R410A build in 2018. Complete with 8 Performer SH295A4ACE scroll compressors, condenser with 8 fans that have a total airflow of 36.111 m³/h, braced heat exchanger as evaporator, Lowara water pump, 3 VLT HVAC drives, expansion vessel, SMART View control display and a control cabinet.