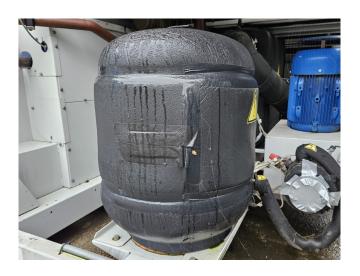

#### **Used Carrier 30 RQP 520**

Used Carrier 30 RQP 520 heat pump on R410A build in 2018. Complete with 8 Performer SH295A4ACE scroll compressors, condenser with 8 fans that have a total airflow of 36.111 m³/h, braced heat exchanger as evaporator, Lowara water pump, 3 VLT HVAC drives, expansion vessel, SMART View control display and a control cabinet.