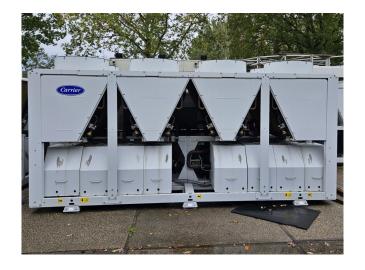

#### **Used Carrier 30 RQP 520**

Used Carrier 30 RQP 520 heat pump on R410A build in 2018. Complete with 8 Performer SH295A4ACE scroll compressors, condenser with 8 fans that have a total airflow of 36.111 m³/h, braced heat exchanger as evaporator, Lowara water pump, 3 VLT HVAC drives, expansion vessel, SMART View control display and a control cabinet.