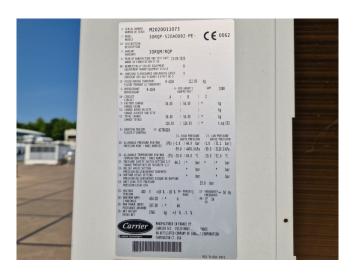

## **Specifications**

| Brand                | Carrier            |
|----------------------|--------------------|
| Туре                 | 30 RQP 520         |
| Product type         | Heat pump          |
| Capacité kW          | 436,0              |
| Capacity Tons        | 124,0              |
| Réfrigérant          | Freon              |
| Refrigerant Type     | R410A              |
| module hydraulique   | ✓                  |
| Weight               | 3793               |
| Sizes                | 4800x2230x2420 mm  |
|                      | (LxWxH)            |
| Compressor(s) type & | 8x Performer       |
| model                | SH295A4ACE         |
| Display              | Smart view control |
| Number of fans       | 8                  |
| Remarks              | Y.o.b. 2018        |
| Stock                | 1                  |
|                      |                    |