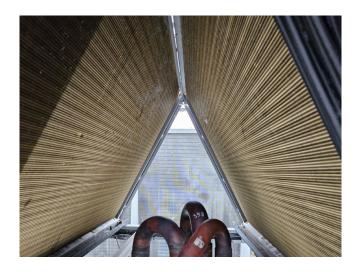

#### **Used Carrier 30 RQP 520**

Used Carrier 30 RQP 520 heat pump on R410A build in 2018. Complete with 8 Performer SH295A4ACE scroll compressors, condenser with 8 fans that have a total airflow of 36.111 m³/h, braced heat exchanger as evaporator, Lowara water pump, 3 VLT HVAC drives, expansion vessel, SMART View control display and a control cabinet.